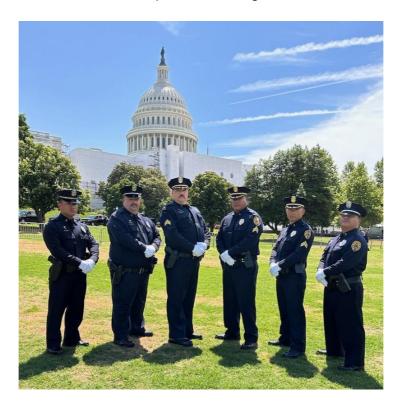

# SCHOOL/DARE OFFICERS

**Dustin SAMPAGA** 

During Police Week, and in honor of Officer Bronson Kaliloa, earlier this month six members of our department travelled to Washington D.C. to represent HPD during the National Police Week ceremonies. The six officers, including Sergeant Ryan Pagan, Sergeant James Steffen, Detective Paul Mangus, Officer Ronald Paro, Officer Shaine Tavares, and Officer Bryson Pilor, took time off and paid for the trip with their own funds in order to pay tribute to Officer Kaliloa.

Organized by the National Law Enforcement Memorial and Museum, the ceremonies and events in our nation's Capital draw thousands of law enforcement officials from across the country to honor fallen officers.

HPD's team participated in events held by the National Law Enforcement Officers Memorial Fund, including a visit to the National Police Memorial, the White House, the National Mall, and U.S. Capitol.

Pictured are the officers in front of the State Capitol in Washington D.C.