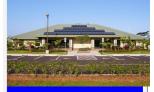

# SCHOOL/DARE OFFICERS

**Dustin SAMPAGA** 

During Police Week, and in honor of Officer Bronson Kaliloa, earlier this month six members of our department travelled to Washington D.C. to represent HPD during the National Police Week ceremonies. The six officers, including Sergeant Ryan Pagan, Sergeant James Steffen, Detective Paul Mangus, Officer Ronald Paro, Officer Shaine Tavares, and Officer Bryson Pilor, took time off and paid for the trip with their own funds in order to pay tribute to Officer Kaliloa.

Organized by the National Law Enforcement Memorial and Museum, the ceremonies and events in our nation's Capital draw thousands of law enforcement officials from across the country to honor fallen officers.

HPD's team participated in events held by the National Law Enforcement Officers Memorial Fund, including a visit to the National Police Memorial, the White House, the National Mall, and U.S. Capitol.

Pictured are the officers in front of the State Capitol in Washington D.C.